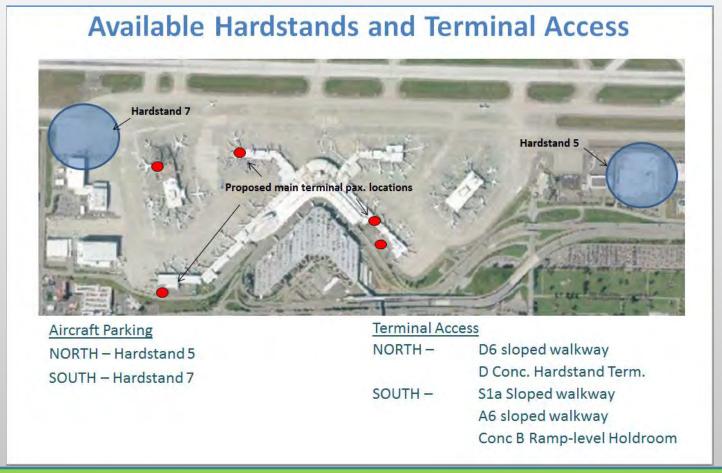

Item No. 6a\_Supp Date of Meeting: August 23, 2016

# Concourse D Hardstand Terminal

#### Terminal and Tenant (CIP#C800769)



8/17/2016



#### Hardstand Facilities and Operations



#### Hardstand Support Equipment

- Widebody-capable covered stair truck
- ADA passenger lift truck
- (3) COBUS 3000, 112 passenger ramp buses







#### SEA Hardstand/COBUS Operations

## Concourse D Hardstand Terminal Location



**Location Plan** 

## Concourse D Hardstand Terminal Conceptual Site



**Conceptual Site Plan** 

## Concourse D Hardstand Terminal Conceptual Floor Plan



#### **Conceptual Floor Plan**

### Concourse D Hardstand Terminal Conceptual Exterior View



**Conceptual Exterior View** 

#### Concourse D Hardstand Terminal Conceptual Interior View



**Conceptual Interior View** 

## Concourse D Hardstand Terminal Conceptual Interior View



**Conceptual Interior View**